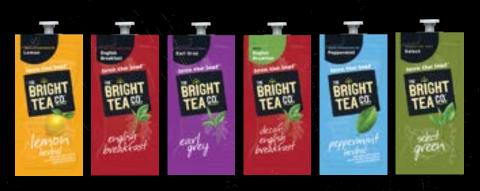

# A complete menu of freshly prepared drinks to suit every taste

A re-imagined menu brings coffee shop quality to your workplace with an even greater choice of freshly brewed Lavazza coffees, real leaf teas, hot chocolate and more.

**ENGLISH BREAKFAST** 

DECAFFEINATED

**ENGLISH BREAKFAST** 

**EARL GREY** 

PEPPERMINT TEA

**GREEN TEA** 

**LEMON HERBAL** 