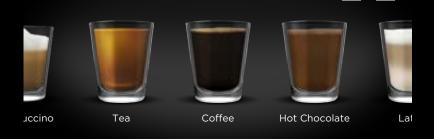

# A complete menu of freshly prepared drinks to suit every taste

A re-imagined menu brings coffee shop quality to your workplace with an even greater choice of freshly brewed Lavazza coffees, real leaf teas, hot chocolate and more.

### HOT DRINKS

LAVAZZA GROUND COFFEE

ESPRESSO ITALIANO

**CAPPUCCINO** 

LATTE

**MOCHA** 

FLAT WHITE

DECAFFEINATED COFFEE