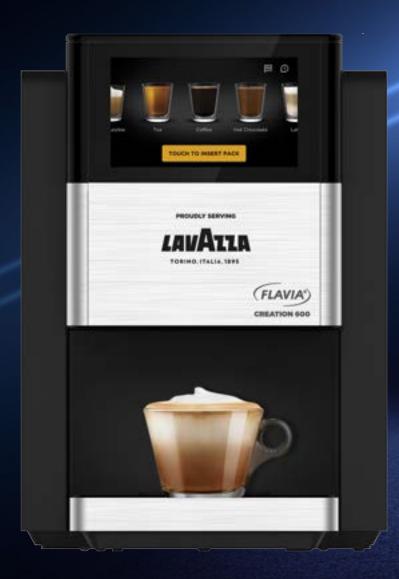

## Creation 600

A freshly served favourite for everyone

## Experience coffee shop quality in the workplace

The all new FLAVIA® Creation 600 brings a delicious menu of high-quality, freshly prepared drinks all served from a single compact brewer, fresh from Bean to Pack to Cup. Each full of authentic flavour every time, all the time.

#### **TECHNOLOGY**

Cutting edge technology, built with intuitive touchscreen interface, automatic cup stand and milk frothing technology for total customisation.