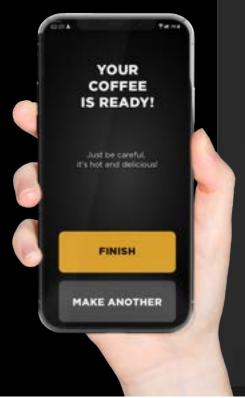

# Personalised ordering with the FLAVIA® Tap N'Brew app

Enjoy FLAVIA® favourites without touching the C600 brewer screen, with the Tap N' Brew mobile app.

The FLAVIA® Tap N' Brew app mirrors the FLAVIA® C600 brewer screen's functionality to select, personalise and brew favourite hot drinks directly from a smartphone.

#### **HOW TO TAP N' BREW**

- 1. Use the in-app scanner to scan the unique QR code on the brewer screen
- 2. Follow the in-app prompts to select your drink
- 3. Insert your Freshpack™ (after the brewer door automatically opens)
- 4. Personalise your drink using the app
- 5. Enjoy your fresh beverage!