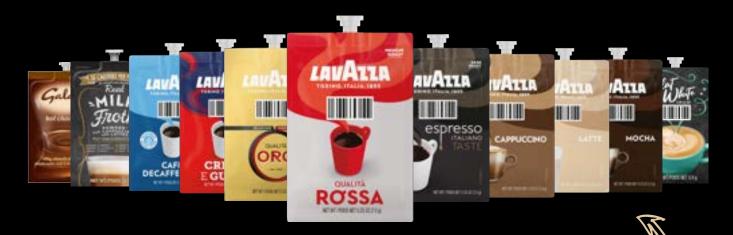

# A complete menu of freshly prepared drinks to suit every taste

A re-imagined menu brings coffee shop quality to your workplace with an even greater choice of freshly brewed Lavazza coffees, real leaf teas, hot chocolate and more.

FRESH GROUND COFFEES & INDULGENT SPECIALITIES

REAL LEAF TEAS & HERBAL INFUSIONS

SINGLE PACK INDUŁGENCE

The latest one pack specialities range effortlessly serves delicious indulgent drinks at the touch of a button, from a single Freshpack™

Meticulously crafted and tested by Lavazza coffee experts, enjoy luxurious Lavazza specialty drinks including Single Pack Latte, Cappuccino, Mocha and more.

### HOT DRINKS

LAVAZZA GROUND COFFEE

ESPRESSO ITALIANO

**CAPPUCCINO** 

LATTE

**MOCHA** 

FLAT WHITE

DECAFFEINATED COFFEE