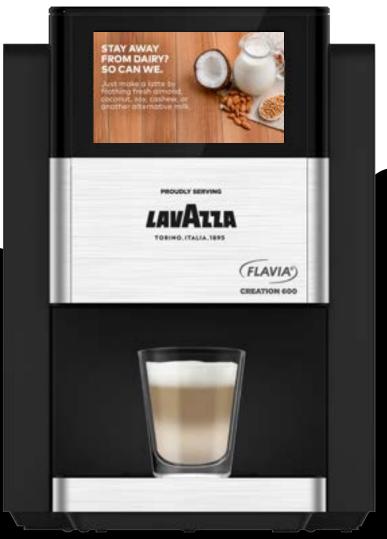

## Creation 600

A freshly served favourite for everyone

## Experience coffee shop quality in the workplace

The all new FLAVIA® Creation 600 brings a delicious menu of high-quality, freshly prepared drinks all served from a single compact brewer, fresh from Bean to Pack to Cup. Each full of authentic flavour every time, all the time.

## Why not have it your way?

The latest FLAVIA® Frothing Technology can froth any milk directly in the cup, offering unlimited choice of fresh milk varieties or dairy free alternatives - perfectly tailoring your hot drinks to individual preferences.