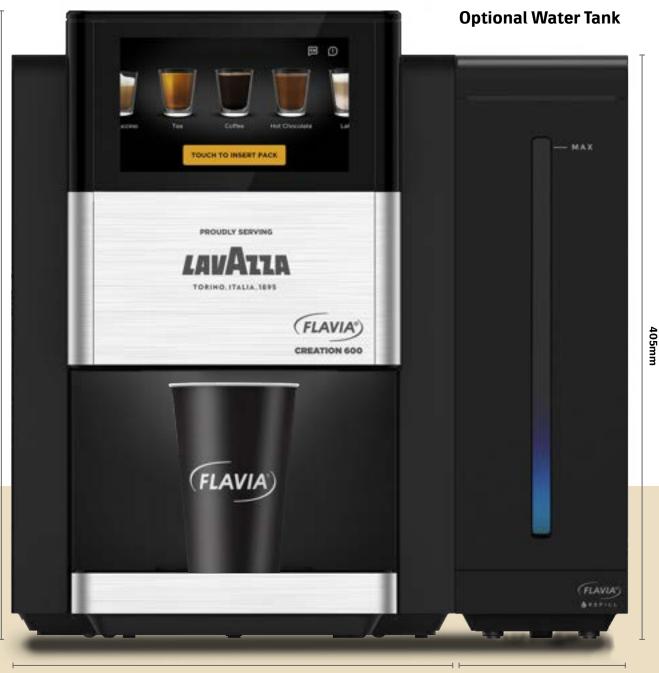

#### **Technical Specifications**

**Dimensions:** 435mm x 308mm x 511mm (HxWxD)

Weight: 14.5kg

Electric Supply: AC 120V, 60 Hz, 1550W

**Water Supply:** Between a maximum of 0.68 Mpa (100 psi/6.8 bar) and a minimum of 0.1 Mpa (15 psi/1 bar).

#### **Refill: Optional Water Tank**

Great when you don't have plumbing available!

Water Capacity: 219.7 ounces of water (31 x 7oz cups)

**Dimensions:** 404mm x 117mm x 427mm (HxWxD)