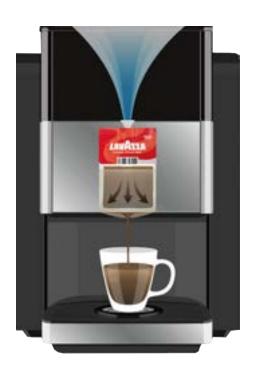

#### Served in your own cup

Whatever shape and size cup, smart sensors adjust the new **Automatic Cup Platform** perfectly to suit - Simply place your cup on the platform before ordering a drink, and the C600 will do the rest.

## Sealing in the freshness

Enjoy each delicious drink fresh from Bean to Pack to Cup, brewing directly in your cup with no cross-over of taste or allergens between drinks.

Only fresh hot water makes contact with ingredients in a Freshpack™ avoiding ingredient and allergen cross-over