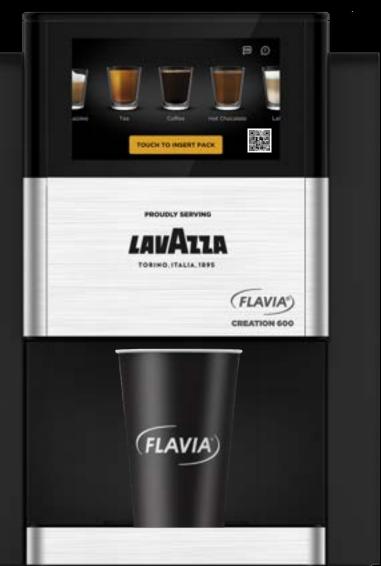

## Creation 600

A freshly served favourite for everyone

## Experience coffee shop quality in the workplace

The all new FLAVIA® Creation 600 brings a delicious menu of high-quality, freshly prepared drinks all served from a single compact brewer, fresh from Bean to Pack to Cup. Each full of authentic flavour every time, all the time.