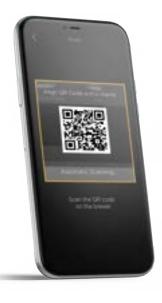

#### **HOW TO TAP N' BREW**

- 1. Use the in-app scanner to scan the unique QR code on the brewer screen
- 2. Follow the in-app prompts to select your drink
- 3. Insert your Freshpack™ (after the brewer door automatically opens)
- 4. Personalise your drink using the app
- 5. Enjoy your fresh beverage!