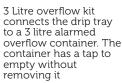

3 Litre overflow kit connects the drip tray to a 3 litre alarmed overflow container.

| Description    | Dimensions<br>H x W x D (MM) | Weight (Kg) |
|----------------|------------------------------|-------------|
| Floor Standing | 1140 x 340 x 350             | 25          |
| Table Top      | 460 x 340 x 340              | 16          |