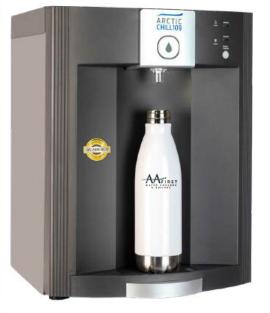

## NEW ArcticChill 108 Exceptional Dispense Height of 29cm

- The ArcticChill108 is identical to the very successful ArcticChill88. The main change is a new upper front panel with an increased dispensing height to 29cm.
- Single Dispensing Button for Chilled Only
- High Capacity Direct Chill Cold Water
- FloodGuard inlet solenoid flood protection
- Can be fitted with Overflow Kits & Mains Drainage
- Fits AA Cooler Cowling & Wall Bracket
- Stylish design in Anthracite livery

## Delivers 30 – 40 Ltr per Hour Of Chilled Water, Below 12C

For optimum flow rate the mains water pressure at the point of entry into the Cooler should be around 3.5 bar.

**Accessories For The ArcticChill 108** 

High Capacity Cooler Dispensing Chilled & Ambient Water With An Exceptional Dispensing Height of 29cm.

- The ArcticChill109 is identical in performance to the successful ArcticChill98. One main change is a new upper front panel with an increased dispensing height of 29cm.
- Simple dispensing sequence for chilled and ambient water, using touch buttons on the upper front panel.
- The ArcticChill109 is now also available as a Table Top unit.
- Chiller capacity: 30 40 ltrs of below 12°C chilled water/hour.
- High Capacity Direct Chill Cooler dispensing Chilled & Ambient Water.
- FloodGuard inlet solenoid flood protection.
- Can be fitted with Overflow Kits & Mains Drainage.
- Fits AA Cooler Cowling & Wall Bracket.
- Stylish design in Anthracite livery.

## Delivers 30 – 40 Ltr per Hour of Chilled Water & Unlimited Ambient Water

For optimum flow rate the mains water pressure at the point of entry into the Cooler should be around 3.5 bar

29cm Dispensing Height To Fill Sports Bottles