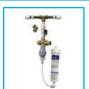

Installation rail with filter. Includes compression fitting, 1-Micron green filter, water block, copper pressure reducing valve & non-return valve.

Mains drainage - connect the drip tray to mains drainage.

## Accessories For The ArcticChill 109

Installation rail with filter. Includes compression fitting, 1-Micron green filter, water block, copper pressure reducing valve & non-return valve

The KLARAN UVC LED