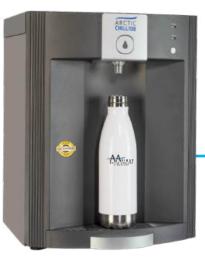

## NEW ArcticChill 108 Exceptional Dispense Height of 29cm

- The ArcticChill108 is identical to the very successful ArcticChill88. The main change is a new upper front panel with an increased dispensing height to 29cm.
- Single Dispensing Button for Chilled Only
- High Capacity Direct Chill Cold Water
- FloodGuard inlet solenoid flood protection
- Can be fitted with Overflow Kits & Mains Drainage
- Fits AA Cooler Cowling & Wall Bracket
- Stylish design in Anthracite livery

## Delivers 30 – 40 Ltr per Hour Of Chilled Water, Below 12C

For optimum flow rate the mains water pressure at the point of entry into the Cooler should be around 3.5 bar.

**Accessories For The ArcticChill 108** 