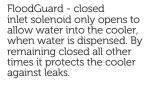

(Supplied separately)

FloodGuard - closed inlet solenoid only opens to allow water into the cooler, when water is dispensed. By remaining closed all other times it protects the cooler against leaks

Mains drainage - connect the drip tray to mains drainage.