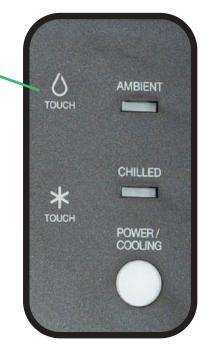

ARCTIC CHILLING

.

AAFIRST

Quality - Reliability - Integrity

Water With An Exceptional Dispensing Height of 29cm.

Press & hold the dispensing button selected/dispensing) ARCTIC CHILL109

To dispense AMBIENT water, TOUCH the symbol to select, then press  $\delta$  hold the dispensing button. (the light will flash green when

To dispense CHILLED water, press & hold the dispensing button.

(The chilled light will flash blue during dispensing)

POWER / COOLING light indicates power is on.

Blue indicates cooling in progress.

White indicates the cooler is ready.