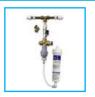

Installation rail with filter. Includes compression fitting, 1-Micron green filter, water block, copper pressure reducing valve & non-return valve.

Mains drainage - connect the drip tray to mains drainage.

## Accessories For The ArcticChill 109

Installation rail with filter. Includes compression fitting, 1-Micron green filter, water block, copper pressure reducing valve & non-return valve

The KLARAN UVC LED