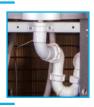

Installation rail with filter. Includes compression fitting, 1-Micron green filter, water block, copper pressure reducing valve & non-return valve.

Mains drainage - connect the drip tray to mains drainage.

(Supplied separately)

FloodGuard - closed inlet solenoid only opens to allow water into the cooler, when water is dispensed. By remaining closed all other times it protects the cooler against leaks

Mains drainage - connect the drip tray to mains drainage.